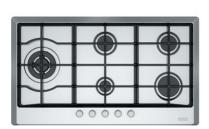

## Stainless Steel | 106.0180.937

FAMILY: Built in Hobs | SERIE: Multi Cooking 900 | MODEL: FHM 905 4G LTC XS C | FINISH: Stainless Steel |

INSTALLATION TYPE: Inset

| TECHNICAL DATA    |                     |
|-------------------|---------------------|
| Туре              | Independent Gas Hob |
| Power (W)         | Auxiliary 1000W     |
|                   | Semi-Rapid 2x1750W  |
|                   | Rapid 3000W         |
|                   | Triple Crown 3300W  |
| Type of Controls  | Knobs               |
| Length overall    | 880.00 mm           |
| Width overall     | 510.00 mm           |
| Cutout Length     | 840.00 mm           |
| Cutout Width      | 480.00 mm           |
| Number of burners | 5                   |
| Pan support       | Cast Iron           |
| Width Hob in cm   | 90.00 cm            |
| Voltage           | 220-240V            |
| Dimensions        | 880X510             |
| Safety valve      | YES                 |