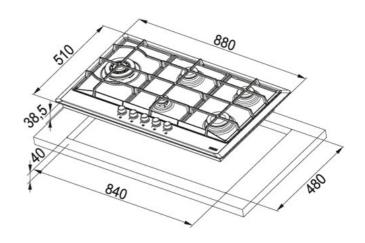

## Stainless Steel | 106.0180.937

FAMILY: Built in Hobs | SERIE: Multi Cooking 900 | MODEL: FHM 905 4G LTC XS C | FINISH: Stainless Steel |

INSTALLATION TYPE: Inset

| TECHNICAL DATA    |                     |
|-------------------|---------------------|
| Туре              | Independent Gas Hob |
| Power (W)         | Auxiliary 1000W     |
|                   | Semi-Rapid 2x1750W  |
|                   | Rapid 3000W         |
|                   | Triple Crown 3300W  |
| Type of Controls  | Knobs               |
| Length overall    | 880.00 mm           |
| Width overall     | 510.00 mm           |
| Cutout Length     | 840.00 mm           |
| Cutout Width      | 480.00 mm           |
| Number of burners | 5                   |
| Pan support       | Cast Iron           |
| Width Hob in cm   | 90.00 cm            |
| Voltage           | 220-240V            |
| Dimensions        | 880X510             |
| Safety valve      | YES                 |